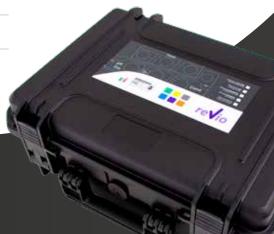

#### ON THE FIELD

The IP67 carrying case, impact resistant and with pressure adapter, turns into a real mobile laboratory, complete with all accessories needed for measurement.

# SUPPLIED with...

Field support for 3-position electrodes, pH, Cond and Oxy buffer solutions, USB cable, power supply, multilanguage color manual, IP67 case, batteries and test report.