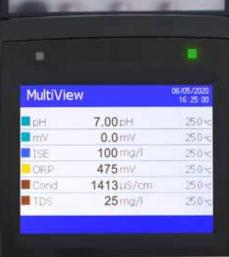

#### **MULTIVIEW**

measurement status.

**LED** 

It is possible to select up to 6 parameters to be displayed simultaneously, or to use the pages dedicated single parameter.