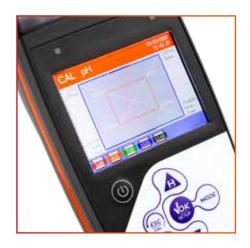

# **SMART CALIBRATION**

Guided automatic calibration with recognition of standards, or on values chosen by the user. At the end of each calibration, the graph (pH) and the calibration data are displayed.

The calibrated points are always shown on the display.