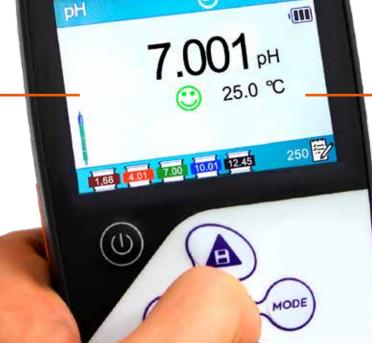

# **SMART CALIBRATION**

Guided automatic calibration with recognition of standards, or on values chosen by the user. At the end of each calibration, the graph (pH) and the calibration data are displayed.

The calibrated points are always shown on the display.