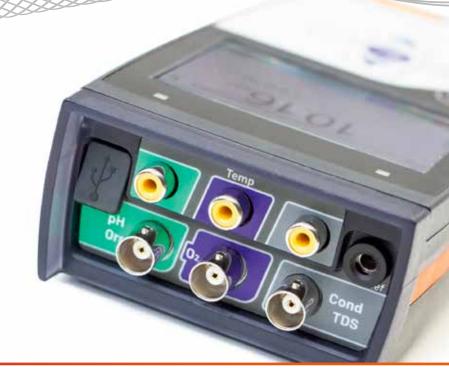

#### **SENSORS**

XS REVIO is equipped with 3 pairs of BNC - RCA (temperature) inputs. This makes it suitable with most sensors on the market. Using XS Sensor electrodes, maximum accuracy and reliability are achieved.

It is supplied with XS sensors, with integrated T sensor 3-meter cable:

Digital pH electrode 201T DHS Conductivity cell 2301T (C = 1) Polarographic oxygen sensor

07/01/2000