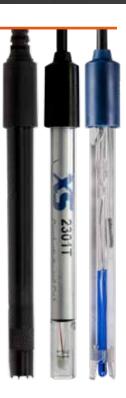

#### **SENSORS**

XS REVIO is equipped with 3 pairs of BNC - RCA (temperature) inputs. This makes it suitable with most sensors on the market. Using XS Sensor electrodes, maximum accuracy and reliability are achieved.

It is supplied with XS sensors, with integrated T sensor 3-meter cable:

Digital pH electrode 201T DHS Conductivity cell 2301T (C = 1) Polarographic oxygen sensor

07/01/2000